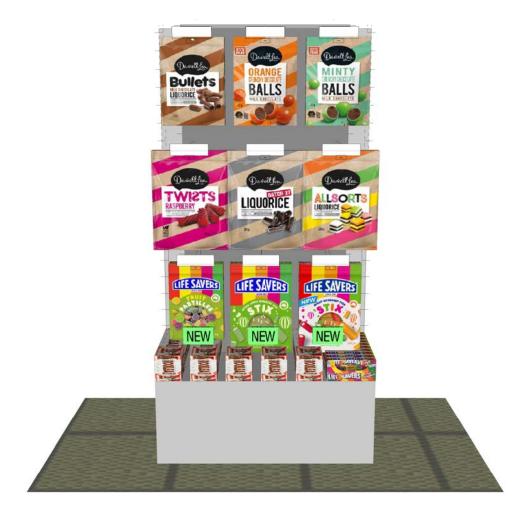

| PRODUCT ID | UPC / EAN     | DESCRIPTION                                   |
|------------|---------------|-----------------------------------------------|
| 22537      | 9310881914725 | LIFESAVERS GREEN APPLE FIZZ SHERBET STIX 220G |
| 22545      | 9310881914756 | LIFESAVERS FRUIT PASTILLE 180G                |
| 22560      | 9310881914794 | LIFESAVERS MIXED FIZZ SHERBET STIX 220G       |
|            |               | TOTAL COUNT:2                                 |

### **FIXTURE INFORMATION**

ALL HANG SELL PRODUCTS REQUIRE APHOOK150 (150mm) HOOKS. PLEASE MERCHANDISE LIFESAVERS (PRODUCT #23377) IN THE SHELF READY TRAY THAT THE PRODUCT ALREADY COMES IN.