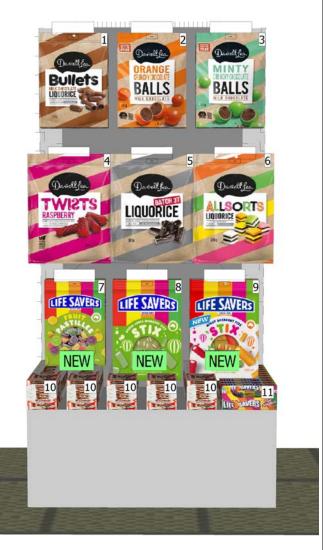

### Impulse Queue Unit 21 (Double Sided Unit) -Confectionery

Page: 4 of 4

| FRONT VIEW | SIDE VIEW |
|------------|-----------|
|------------|-----------|

| BAY: 1 Pegboard : IMPULSE QUEUE UNIT SLAT W: 40.0 cm D: 1.0 cm ANGLE: 0 NOTCH # N/A  |            |               |                                               |         |                     |  |
|--------------------------------------------------------------------------------------|------------|---------------|-----------------------------------------------|---------|---------------------|--|
| LOCATION                                                                             | PRODUCT ID | UPC / EAN     | DESCRIPTION                                   | FACINGS | NEW/DELETED PRODUCT |  |
| 1                                                                                    | 62674      | 9310881948409 | DLEA MLK CHOC LIQUORICE BULLETS 250G          | 1       |                     |  |
| 2                                                                                    | 44705      | 9310881910642 | DLEA BIG ORANGE 185G                          | 1       |                     |  |
| 3                                                                                    | 44706      | 9310881910659 | DLEA MEGA MINTY MOMENTS 185G                  | 1       |                     |  |
| 4                                                                                    | 44694      | 9310881910390 | DLEA RASPBERRY LIQ TWISTS 280G                | 1       |                     |  |
| 5                                                                                    | 44692      | 9310881910369 | DLEA BATCH 37 LIQUORICE 260G                  | 1       |                     |  |
| 6                                                                                    | 44691      | 9310881910062 | DLEA LIQUORICE ALLSORTS 270G                  | 1       |                     |  |
| 7                                                                                    | 22545      | 9310881914756 | LIFESAVERS FRUIT PASTILLE 180G                | 1       | NEW                 |  |
| 8                                                                                    | 22537      | 9310881914725 | LIFESAVERS GREEN APPLE FIZZ SHERBET STIX 220G | 1       | NEW                 |  |
| 9                                                                                    | 22560      | 9310881914794 | LIFESAVERS MIXED FIZZ SHERBET STIX 220G       | 1       | NEW                 |  |
| BAY: 1 Shelf: IMPULSE QUEUE UNIT BASE SHELF W: 50.0 cm D: 22.0 cm ANGLE: 0 NOTCH # 0 |            |               |                                               |         |                     |  |
| LOCATION                                                                             | PRODUCT ID | UPC / EAN     | DESCRIPTION                                   | FACINGS | NEW/DELETED PRODUCT |  |
| 10                                                                                   | 62749      | 9310881966236 | DLEA ROCKY ROAD MILK 145G                     | 5       |                     |  |
| 11                                                                                   | 23377      | 9400556011504 | LIFESAVERS FRUIT TINGLES 34G                  | 1       |                     |  |