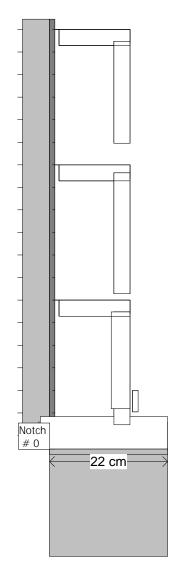

### Impulse Queue Unit 21 (Double Sided Unit) -Confectionery

Page: 4 of 4

| FRONT VIEW | SIDE VIEW |
|------------|-----------|
|------------|-----------|

| BAY: 1 Pegboard : IMPULSE QUEUE UNIT SLAT W: 40.0 cm D: 1.0 cm ANGLE: 0 NOTCH # N/A  |            |               |                                               |         |                     |  |
|--------------------------------------------------------------------------------------|------------|---------------|-----------------------------------------------|---------|---------------------|--|
| LOCATION                                                                             | PRODUCT ID | UPC / EAN     | DESCRIPTION                                   | FACINGS | NEW/DELETED PRODUCT |  |
| 1                                                                                    | 62674      | 9310881948409 | DLEA MLK CHOC LIQUORICE BULLETS 250G          | 1       |                     |  |
| 2                                                                                    | 44705      | 9310881910642 | DLEA BIG ORANGE 185G                          | 1       |                     |  |
| 3                                                                                    | 44706      | 9310881910659 | DLEA MEGA MINTY MOMENTS 185G                  | 1       |                     |  |
| 4                                                                                    | 44694      | 9310881910390 | DLEA RASPBERRY LIQ TWISTS 280G                | 1       |                     |  |
| 5                                                                                    | 44692      | 9310881910369 | DLEA BATCH 37 LIQUORICE 260G                  | 1       |                     |  |
| 6                                                                                    | 44691      | 9310881910062 | DLEA LIQUORICE ALLSORTS 270G                  | 1       |                     |  |
| 7                                                                                    | 22545      | 9310881914756 | LIFESAVERS FRUIT PASTILLE 180G                | 1       | NEW                 |  |
| 8                                                                                    | 22537      | 9310881914725 | LIFESAVERS GREEN APPLE FIZZ SHERBET STIX 220G | 1       | NEW                 |  |
| 9                                                                                    | 22560      | 9310881914794 | LIFESAVERS MIXED FIZZ SHERBET STIX 220G       | 1       | NEW                 |  |
| BAY: 1 Shelf: IMPULSE QUEUE UNIT BASE SHELF W: 50.0 cm D: 22.0 cm ANGLE: 0 NOTCH # 0 |            |               |                                               |         |                     |  |
| LOCATION                                                                             | PRODUCT ID | UPC / EAN     | DESCRIPTION                                   | FACINGS | NEW/DELETED PRODUCT |  |
| 10                                                                                   | 62749      | 9310881966236 | DLEA ROCKY ROAD MILK 145G                     | 5       |                     |  |
| 11                                                                                   | 23377      | 9400556011504 | LIFESAVERS FRUIT TINGLES 34G                  | 1       |                     |  |